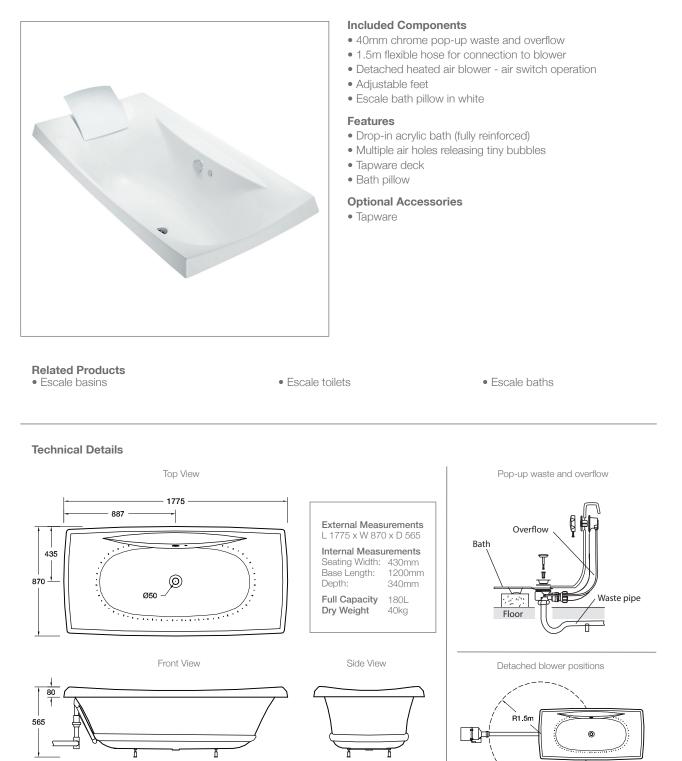

## Installation Notes:

- Requires a 220-250V, 10A, 50Hz dedicated service on an ELCB or RCD protected circuit.
- Floor must provide support for a minimum of 400kg and must be level.
- Detached blower (supplied) allows for multiple installation positions and helps to keep blower noise to a minimum.
- A non return valve allows blower to be installed at any height.